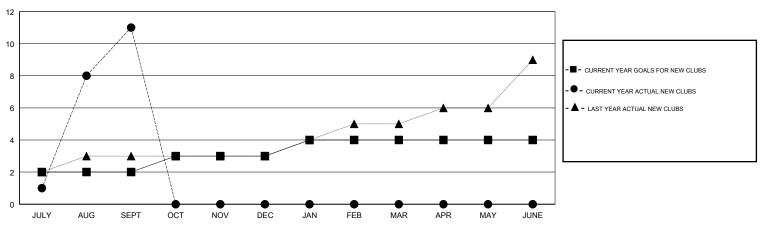

#### Clubs RESULTS FOR 2018-2019 NEW CLUB GOAL NEW CLUBS DROPPED CLUBS QUARTER 11 0 JULY/AUG/SEPT OCT/NOV/DEC 0 0 JAN/FEB/MAR 0 0 APR/MAY/JUNE

#### GOALS AND ACTUAL NEW CLUBS CUMULATIVE

| -■- MEMBER GROWTH NET GOAL        |  |
|-----------------------------------|--|
| - ● - MEMBER GROWTH ACTUAL        |  |
| - ▲ - LAST YEAR MEMBERSHIP ACTUAL |  |
|                                   |  |
|                                   |  |
|                                   |  |