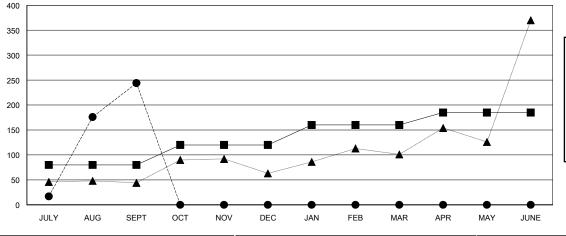

### **LOCATION INDIA**

| AT                    | ATION INDIA GMT CA |                           |                         |                                              |  |  |  |
|-----------------------|--------------------|---------------------------|-------------------------|----------------------------------------------|--|--|--|
|                       | Members            |                           |                         |                                              |  |  |  |
| RESULTS FOR 2018-2019 |                    |                           |                         |                                              |  |  |  |
|                       | QUARTER            | MEMBER GROWTH NET<br>GOAL | MEMBER GROWTH<br>ACTUAL | DROPPED MEMBERS ACTUAL (including transfers) |  |  |  |
|                       | JULY/AUG/SEPT      | 80                        | 296                     | 50                                           |  |  |  |
|                       | OCT/NOV/DEC        | 40                        | 0                       | 0                                            |  |  |  |
|                       | JAN/FEB/MAR        | 40                        | 0                       | 0                                            |  |  |  |
|                       | APR/MAY/JUNE       | 25                        | 0                       | 0                                            |  |  |  |

#### GOALS AND ACTUAL NEW CLUBS CUMULATIVE

| -■- MEMBER GROWTH NET GOAL        |  |
|-----------------------------------|--|
| - ● - MEMBER GROWTH ACTUAL        |  |
| - ▲ - LAST YEAR MEMBERSHIP ACTUAL |  |
|                                   |  |
|                                   |  |
|                                   |  |